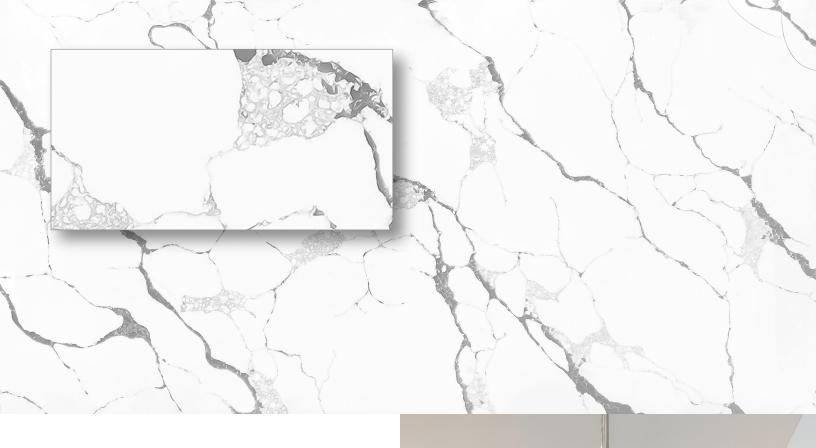

## **Statuario Extra** Statuario

Boldness and style converge in our Red Collection, a testament to high-quality craftsmanship and design versatility. Comprising seven distinct series, this collection offers an array of unique patterns-from intricate veining to dynamic textures—that cater to diverse aesthetic preferences. Each quartz surface is engineered for exceptional durability, making it ideal for both statement-making residential installations and demanding commercial environments. The Red Collection embodies a perfect blend of value and visual impact, ensuring that every space tells a captivating story.