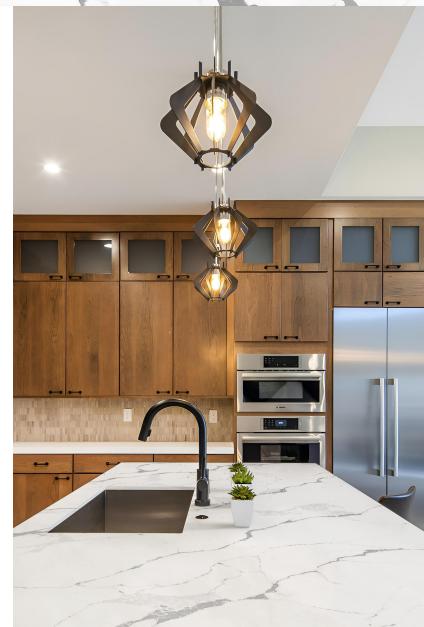

## **Statuario Extra** Statuario

Boldness and style converge in our Red Collection, a testament to high-quality craftsmanship and design versatility. Comprising seven distinct series, this collection offers an array of unique patterns-from intricate veining to dynamic textures—that cater to diverse aesthetic preferences. Each quartz surface is engineered for exceptional durability, making it ideal for both statement-making residential installations and demanding commercial environments. The Red Collection embodies a perfect blend of value and visual impact, ensuring that every space tells a captivating story.