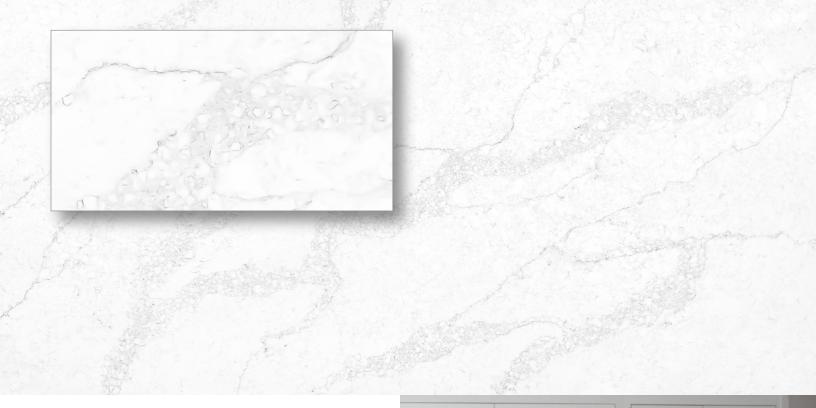

## Statuario Bianco Statuario

Boldness and style converge in our Red Collection, a testament to high-quality craftsmanship and design versatility. Comprising seven distinct series, this collection offers an array of unique patterns-from intricate veining to dynamic textures—that cater to diverse aesthetic preferences. Each quartz surface is engineered for exceptional durability, making it ideal for both statement-making residential installations and demanding commercial environments. The Red Collection embodies a perfect blend of value and visual impact, ensuring that every space tells a captivating story.