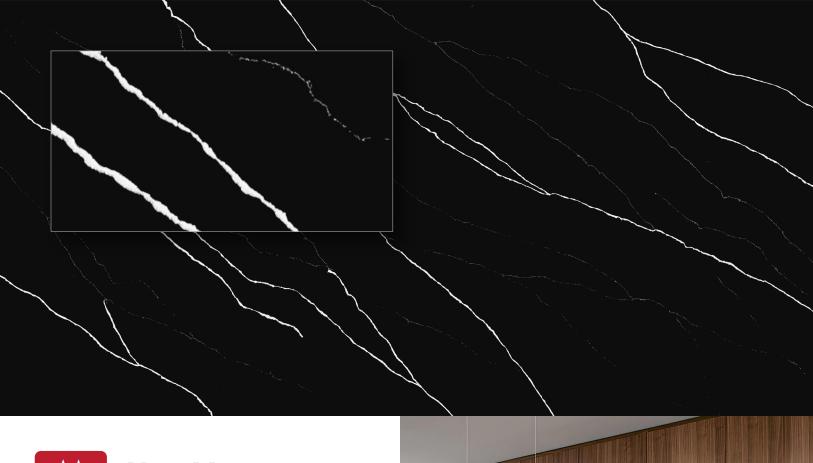

## **Nero Venato**

Contemporary

Boldness and style converge in our Red Collection, a testament to high-quality craftsmanship and design versatility. Comprising seven distinct series, this collection offers an array of unique patterns—from intricate veining to dynamic textures—that cater to diverse aesthetic preferences. Each quartz surface is engineered for exceptional durability, making it ideal for both statement-making residential installations and demanding commercial environments. The Red Collection embodies a perfect blend of value and visual impact, ensuring that every space tells a captivating story.