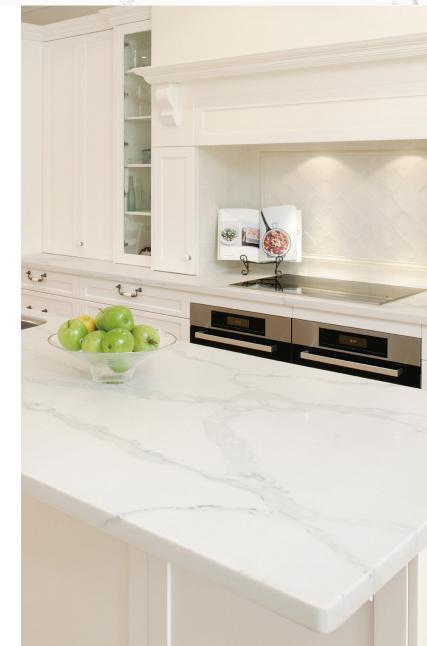

## Calacatta Supreme

Calacatta

Boldness and style converge in our Red Collection, a testament to high-quality craftsmanship and design versatility. Comprising seven distinct series, this collection offers an array of unique patterns—from intricate veining to dynamic textures—that cater to diverse aesthetic preferences. Each quartz surface is engineered for exceptional durability, making it ideal for both statement-making residential installations and demanding commercial environments. The Red Collection embodies a perfect blend of value and visual impact, ensuring that every space tells a captivating story.