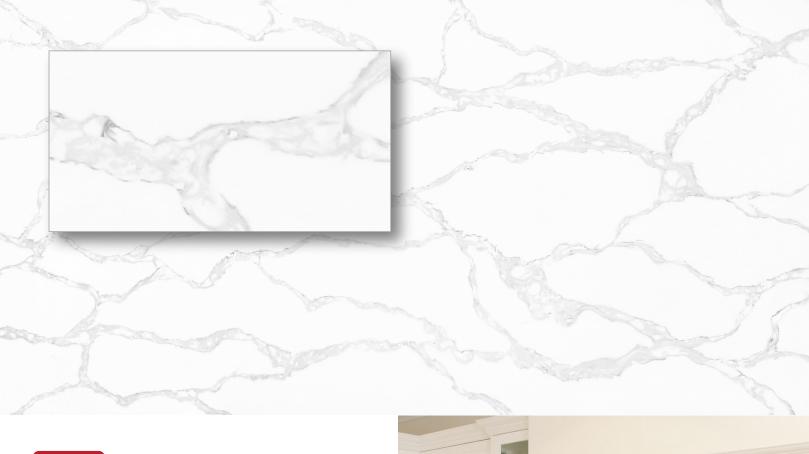

## Calacatta Supreme

Calacatta

Boldness and style converge in our Red Collection, a testament to high-quality craftsmanship and design versatility. Comprising seven distinct series, this collection offers an array of unique patterns—from intricate veining to dynamic textures—that cater to diverse aesthetic preferences. Each quartz surface is engineered for exceptional durability, making it ideal for both statement-making residential installations and demanding commercial environments. The Red Collection embodies a perfect blend of value and visual impact, ensuring that every space tells a captivating story.