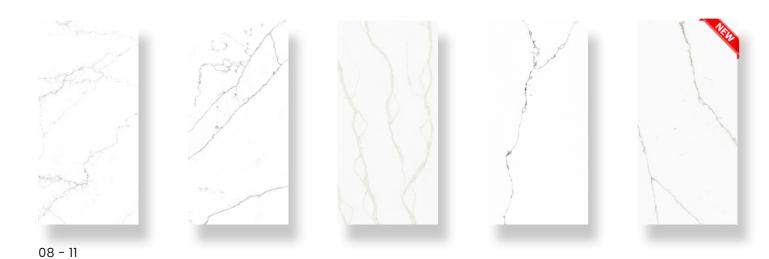

### RED

Innova | 14 - 17

Contemporary | 18 - 21

Elegant | 22 - 23 Statuario | 24 - 27

Quartz Crafted for Value and Style

Resistant and high quality, with bold patterns.

Statuario Venato

Carrara Series www.mars-quartz.com Fairy White Thasos Mist Fairy White