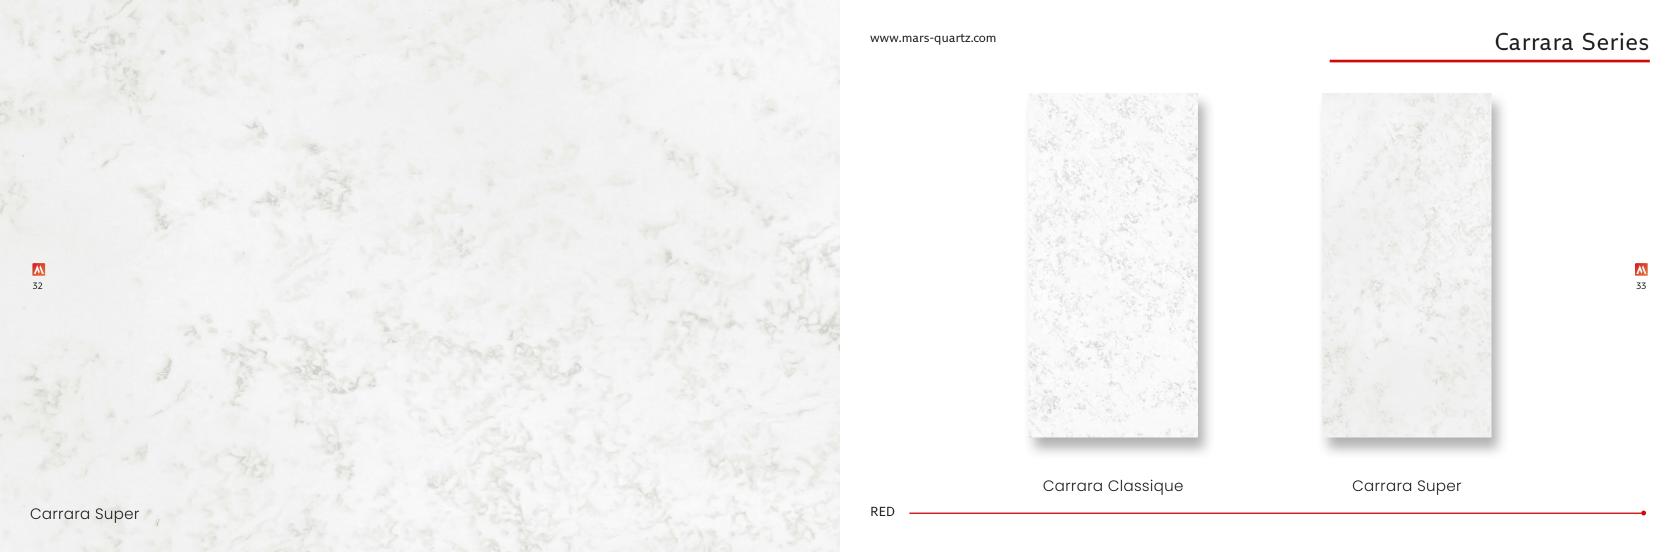

### RED

Innova | 14 - 17

Contemporary | 18 - 21

Elegant | 22 - 23 Statuario | 24 - 27

Quartz Crafted for Value and Style

Resistant and high quality, with bold patterns.

Statuario Venato

Carrara Series www.mars-quartz.com Fairy White Thasos Mist Fairy White