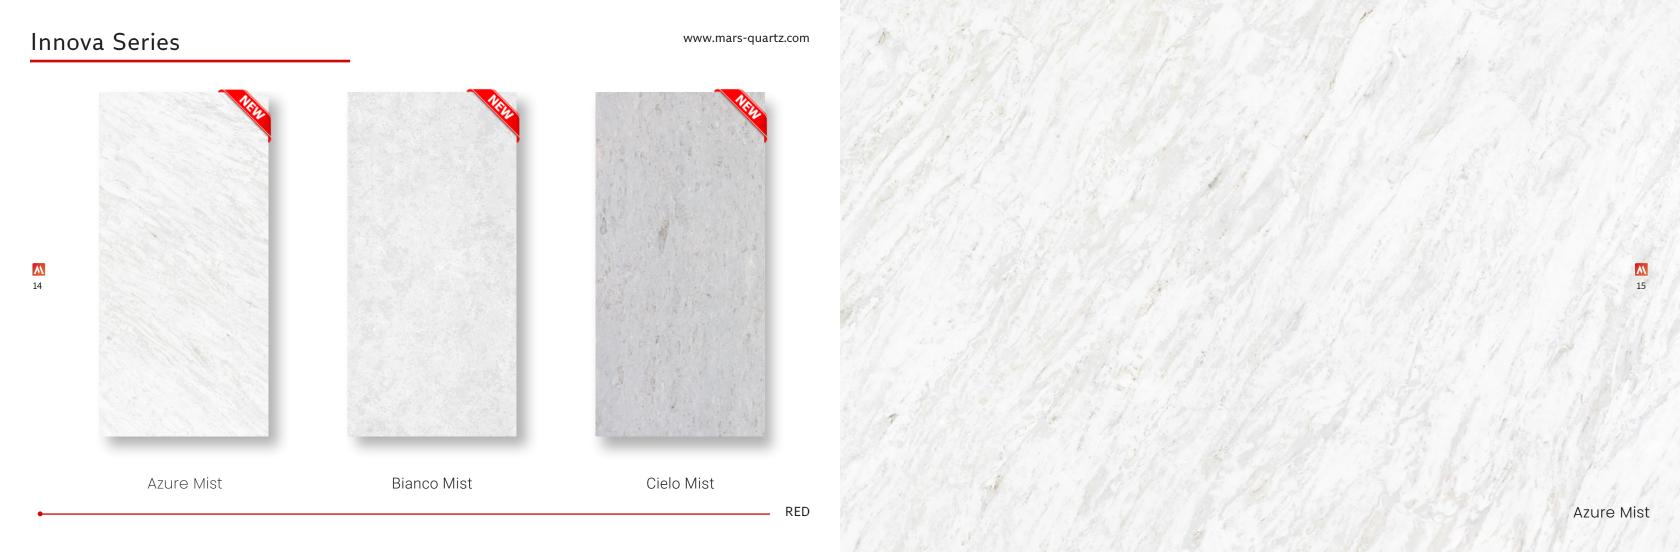

### RED

Innova | 14 - 17

Contemporary | 18 - 21

Elegant | 22 - 23 Statuario | 24 - 27

Quartz Crafted for Value and Style

Resistant and high quality, with bold patterns.

Statuario Venato

Carrara Series www.mars-quartz.com Fairy White Thasos Mist Fairy White