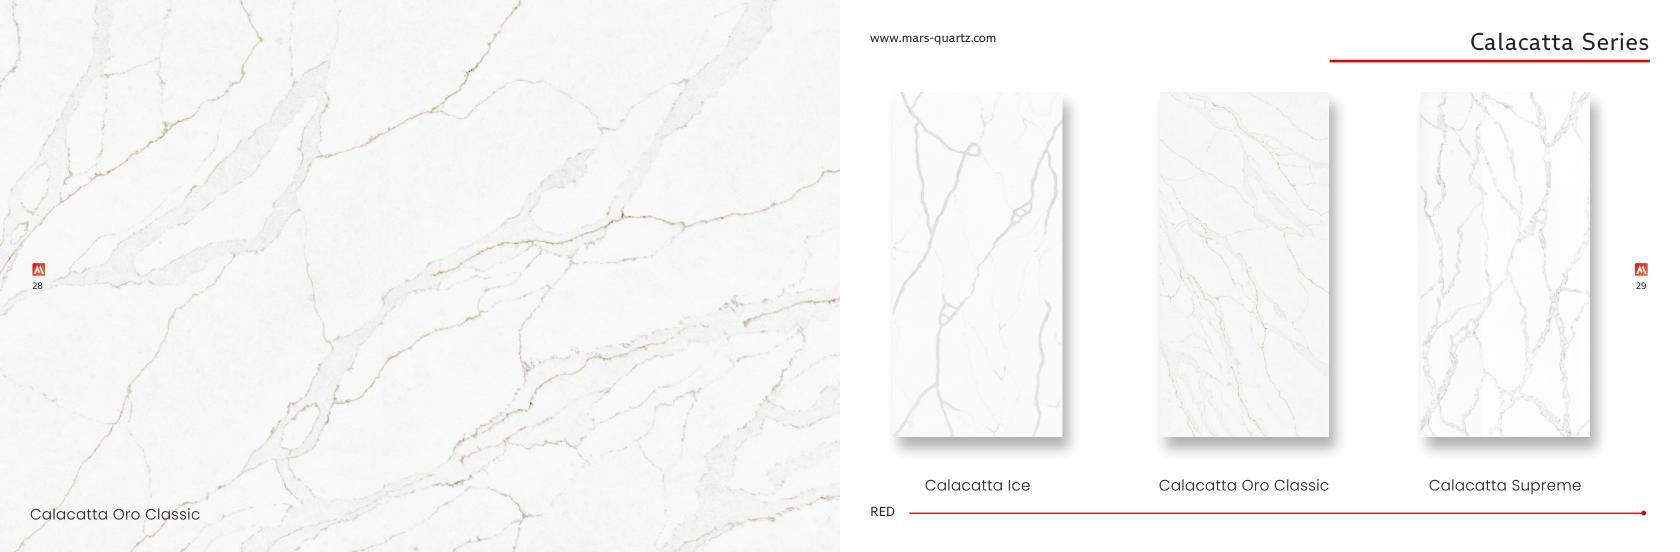

Statuario

Calacatta

Carrara

Essentials

Nebulous Gold

Ice Azul

Aurora

Himalaya Dove

### RED

Innova | 14 - 17

Contemporary | 18 - 21

Elegant | 22 - 23 Statuario | 24 - 27

Quartz Crafted for Value and Style

Resistant and high quality, with bold patterns.

Statuario Venato

Carrara Series www.mars-quartz.com Fairy White Thasos Mist Fairy White