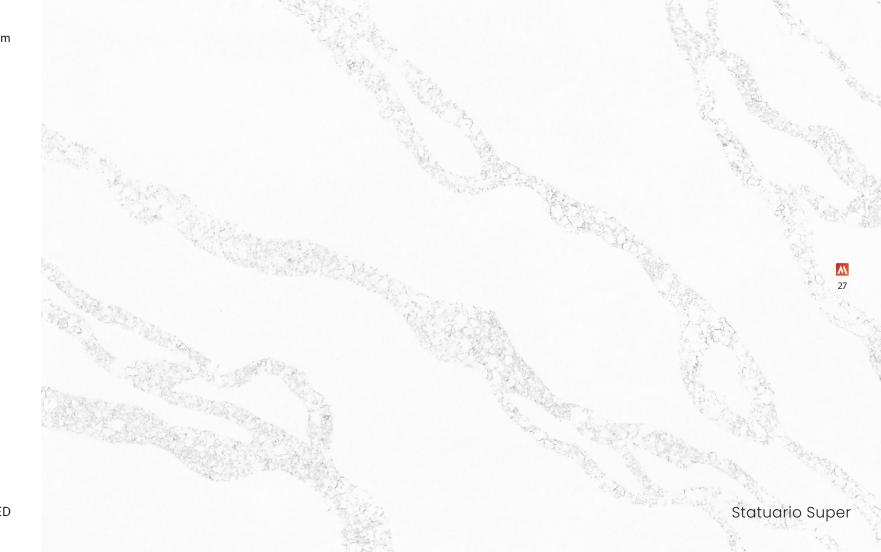

Statuario

Calacatta

Carrara

Essentials

Nebulous Gold

Ice Azul

Aurora

Himalaya Dove

### RED

Innova | 14 - 17

Contemporary | 18 - 21

Elegant | 22 - 23 Statuario | 24 - 27

Quartz Crafted for Value and Style

Resistant and high quality, with bold patterns.

Statuario Venato

Carrara Series www.mars-quartz.com Fairy White Thasos Mist Fairy White