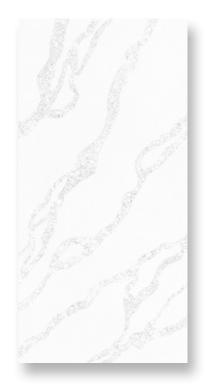

Statuario

Calacatta

Carrara

Essentials

Nebulous Gold

Ice Azul

Aurora

Himalaya Dove

### RED

Innova | 14 - 17

Contemporary | 18 - 21

Elegant | 22 - 23 Statuario | 24 - 27

Quartz Crafted for Value and Style

Resistant and high quality, with bold patterns.

Statuario Venato

Carrara Series www.mars-quartz.com Fairy White Thasos Mist Fairy White