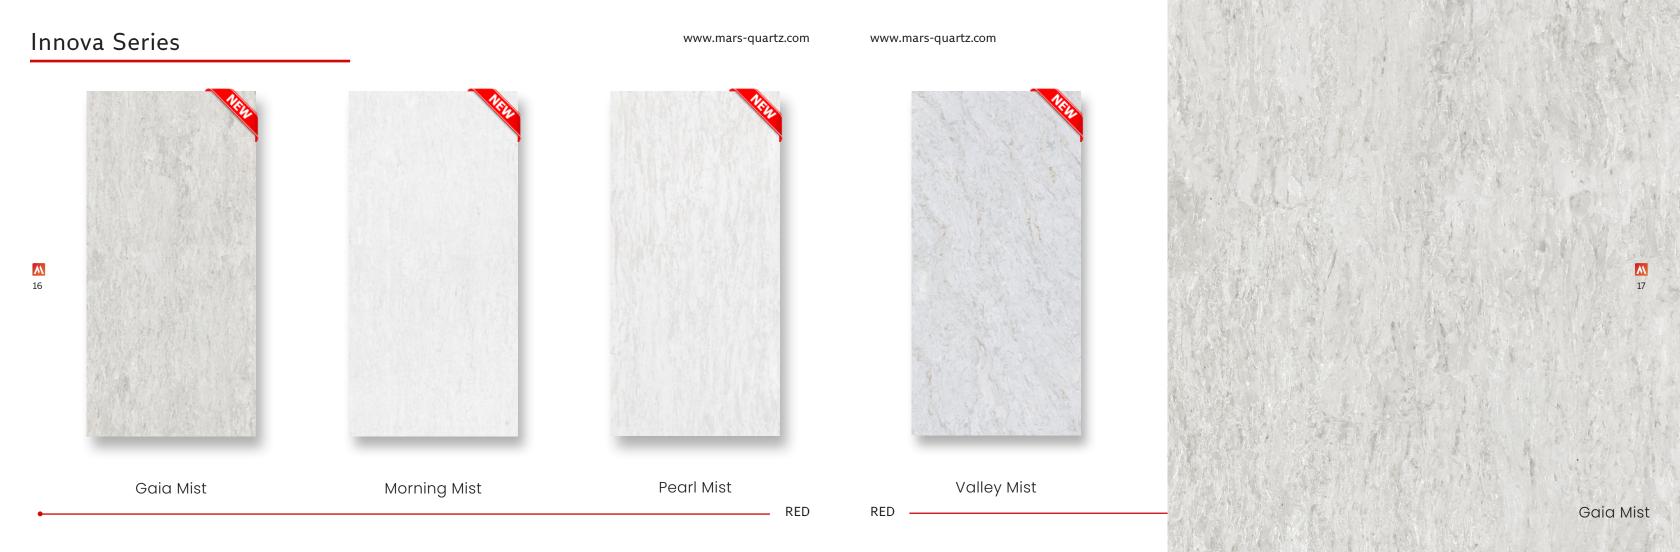

### RED

Innova | 14 - 17

Contemporary | 18 - 21

Elegant | 22 - 23 Statuario | 24 - 27

Quartz Crafted for Value and Style

Resistant and high quality, with bold patterns.

Statuario Venato

Carrara Series www.mars-quartz.com Fairy White Thasos Mist Fairy White