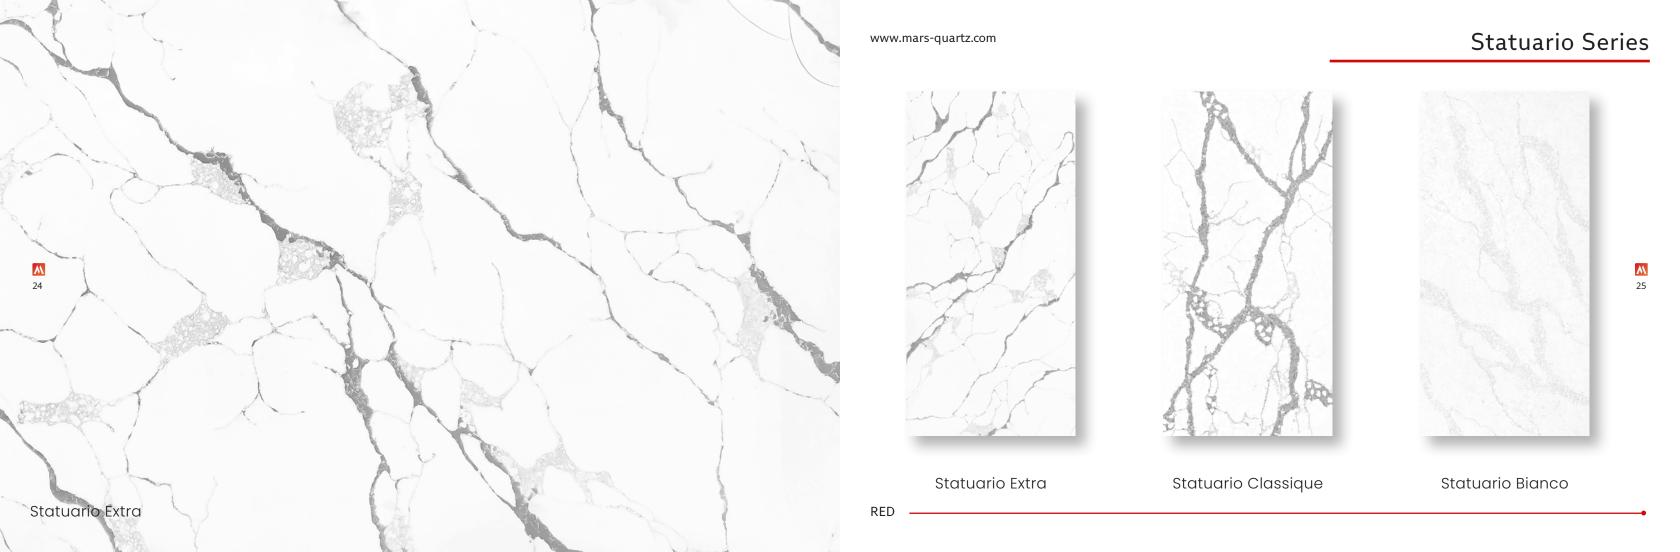

Statuario

Calacatta

Carrara

Essentials

Nebulous Gold

Ice Azul

Aurora

Himalaya Dove

### RED

Innova | 14 - 17

Contemporary | 18 - 21

Elegant | 22 - 23 Statuario | 24 - 27

Quartz Crafted for Value and Style

Resistant and high quality, with bold patterns.

Statuario Venato

Carrara Series www.mars-quartz.com Fairy White Thasos Mist Fairy White