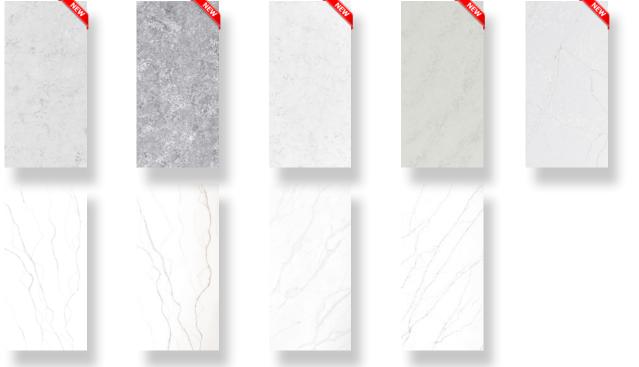

Alabaster

Chrome Cloud

**Great White** 

Snow Ultra

Sona Gold

Innova

Contemporary

Elegant

Statuario

Calacatta

Carrara

Essentials

Nebulous Gold

Ice Azul

Aurora

Himalaya Dove

### RED

Innova | 14 - 17

Contemporary | 18 - 21

Elegant | 22 - 23 Statuario | 24 - 27

Quartz Crafted for Value and Style

Resistant and high quality, with bold patterns.

Statuario Venato

Carrara Series www.mars-quartz.com Fairy White Thasos Mist Fairy White