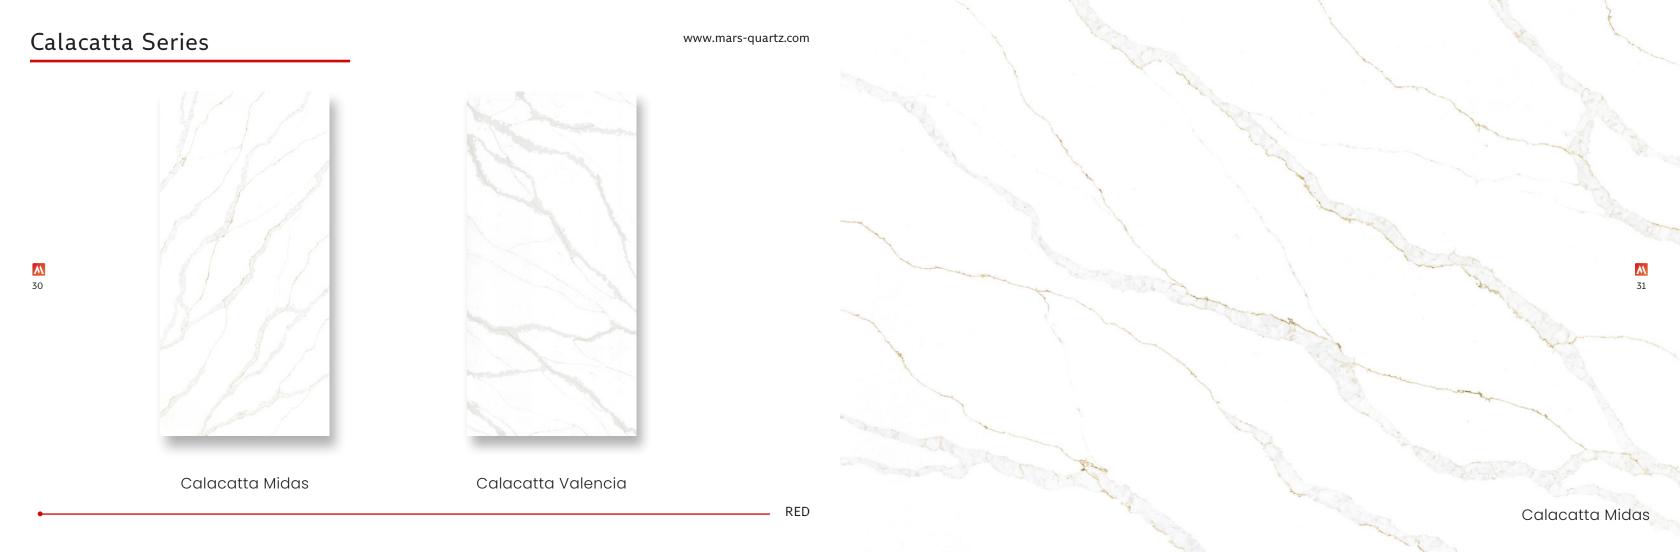

Statuario

Calacatta

Carrara

Essentials

Nebulous Gold

Ice Azul

Aurora

Himalaya Dove

### RED

Innova | 14 - 17

Contemporary | 18 - 21

Elegant | 22 - 23 Statuario | 24 - 27

Quartz Crafted for Value and Style

Resistant and high quality, with bold patterns.

Statuario Venato

Carrara Series www.mars-quartz.com Fairy White Thasos Mist Fairy White