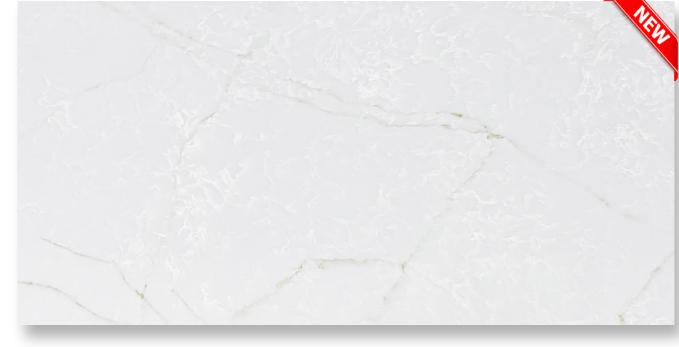

Statuario

Calacatta

Carrara

Essentials

Nebulous Gold

Ice Azul

Aurora

Himalaya Dove

### RED

Innova | 14 - 17

Contemporary | 18 - 21

Elegant | 22 - 23 Statuario | 24 - 27

Quartz Crafted for Value and Style

Resistant and high quality, with bold patterns.

Statuario Venato

Carrara Series www.mars-quartz.com Fairy White Thasos Mist Fairy White