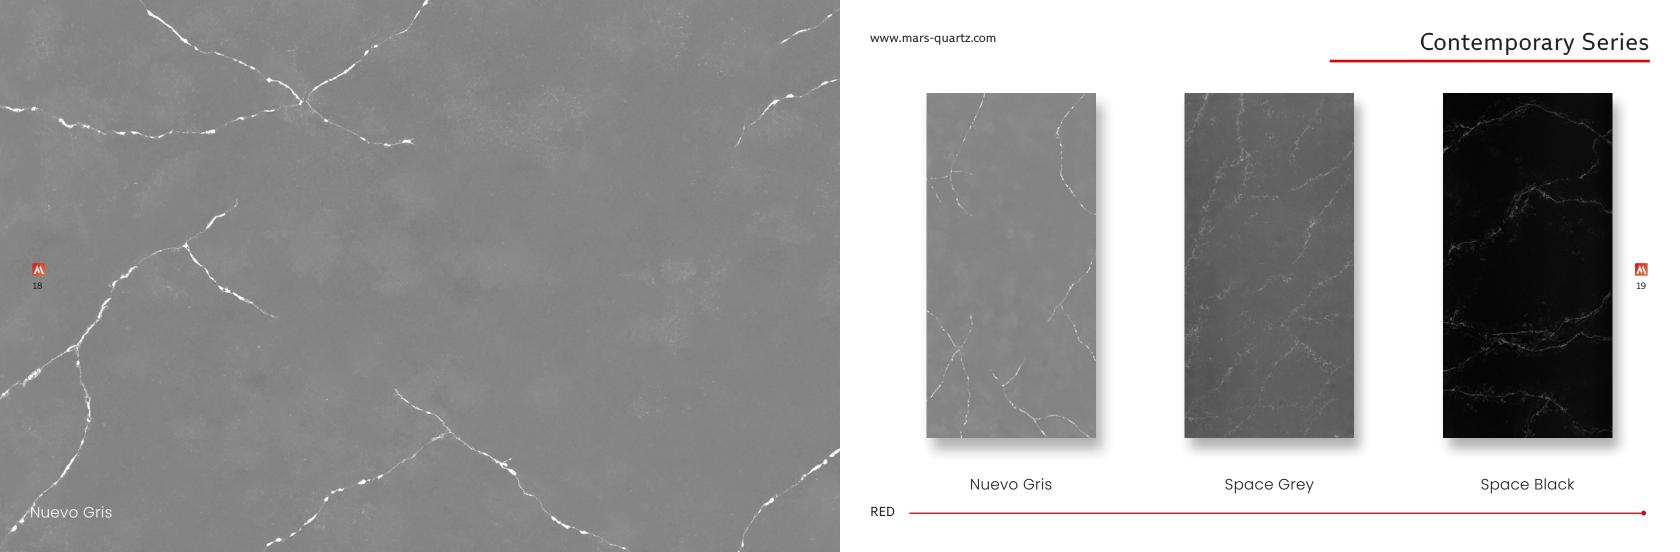

### RED

Innova | 14 - 17

Contemporary | 18 - 21

Elegant | 22 - 23 Statuario | 24 - 27

Quartz Crafted for Value and Style

Resistant and high quality, with bold patterns.

Statuario Venato

Carrara Series www.mars-quartz.com Fairy White Thasos Mist Fairy White