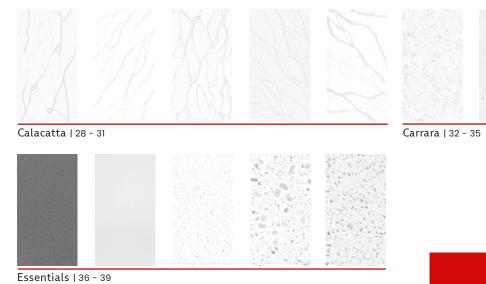

Statuario

Calacatta

Carrara

Essentials

Nebulous Gold

Ice Azul

Aurora

Himalaya Dove

**Essentials Series** www.mars-quartz.com Bianco Classic Gris Neve Gris Neve